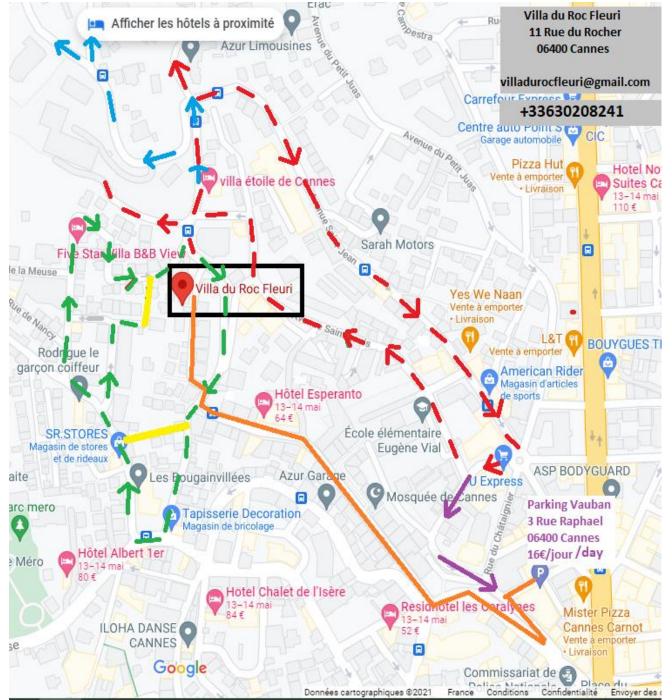

<u>First way</u>: In leaving the *rue du rocher*, turn left, at the red light, turn left in the dead street end. Otherwise return, and take the left, at next corner ahead, *Avenue du Docteur Bernard*. Otherwise return and take left on *avenue du petit Juas*, then straight ahead on traffic cercle's *supermarket U*, first right and one more first right *on avenue saint louis*. Go ahead and at the red light,take left *avenue Jean de Lattre de Tassigny*.

<u>Second way</u>: After turning on the left at the red light avenue Jean de Lattre de Tassigny, go up the street l'ancien chemin des Vallergues, first right on avenue de Grasse, one more right on, boulevard Delaup, then follow rue Jean Nobles.

Last way: Go down the *rue Jean Nobles*, at corner stop take left, go ahead at the red light and take left at the corner, follow *avenue Jean de Lattre de Tassigny*, until find a parking free

<u>Paid Park :</u> parking Vauban (3 rue Raphael, 06400 Cannes), follow the red way, straight ahead on traffic cercle's *supermarket U* then first right, and go ahead on *avenue du petit Juas*, at the end of this street the parking is on your left.

To come back at home you can use the walking yellow way and orange way to come back from the parking (avenue Jean de Lattre de Tassigny)